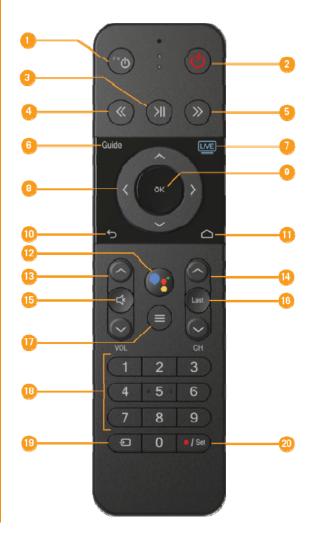

| 1 TV POWER            | Powers or turns off TV                                                                                                                                                                                                                         |
|-----------------------|------------------------------------------------------------------------------------------------------------------------------------------------------------------------------------------------------------------------------------------------|
| 2 POWER               | Switches set-top box power on or into Stand-By Mode.                                                                                                                                                                                           |
| 3 PAUSE/PLAY          | Plays or Pause toggle of VOD, LIVE TV or OTT                                                                                                                                                                                                   |
| 4 REWIND              | Fast rewinds VOD, LIVE TV or OTT.                                                                                                                                                                                                              |
| 5 FAST FORWARD        | Fast forwards VOD, LIVE TV or OTT                                                                                                                                                                                                              |
| GUIDE                 | Launches the CHANNEL GUIDE (EPG) within the PayTV App. Supports a context Switch into the PayTV app.                                                                                                                                           |
| 7 LIVE TV             | Tunes to the last content viewed in PayTV App.                                                                                                                                                                                                 |
| 3 ARROWS              | Moves to highlight items in respective direction.  Arrow keys have special OTT functions within the PayTV app.                                                                                                                                 |
| OK/SELECT             | Confirms a selection. When watching video in the PayTV App, the Metadata Information on the current video playing is brought up.                                                                                                               |
| 10 BACK / EXIT        | Returns to previous menu or state within current App.                                                                                                                                                                                          |
| GOOGLE/HOME           | Launches GOOGLE HOME. Context switch away from current App.                                                                                                                                                                                    |
| VOICE / SEARCH*       | This key transmits a Search key code before sending voice stream to the STB. Press and release to enter a voice command.                                                                                                                       |
| 7 VOLUME (Up or Down) | Increases or decreases volume levels on your audio device.                                                                                                                                                                                     |
| CHANNEL (Up or Down)  | Selects the previous and next available channels. (Hold for rapid advance.) Within Menus or Grid Guide, acts the same as Page Up/Page Down.                                                                                                    |
| 15 MUTE               | Mutes the audio on your audio device (TV, Sound Bar or AVR)                                                                                                                                                                                    |
| LAST                  | (Short button press or Long press) Short button press: Displays the "Recently Watched" or "Last Channel (or Asset) Viewed." Supports a context Switch into PayTV app. Long button press: Switches between the current and last channel viewed. |
| 18 MENU               | Launches the MAIN MENU within the PayTV app, with Live Video.                                                                                                                                                                                  |
| 0-9                   | Enters channel numbers in the GUIDE or FULLSCREEN VIDEO.                                                                                                                                                                                       |
| TV INPUT              | Changes video input on TV                                                                                                                                                                                                                      |
| RECORD/<br>RCU SETUP  | Begin recording selected content in the PayTV App.  Setup the remote control to control the TV + Program an audio device.                                                                                                                      |